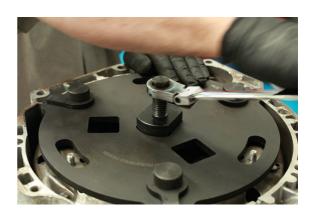

## **Dual Clutch Removal And Fitting Kit for Ford**

Dual clutch removal and fitting kit for Ford DCT 250 gearbox. Use in conjunction with Laser 7821 when replacing the gearbox seals.

## **Additional Information**

- Applications include: Ford Focus (from 2012), Fiesta (from 2008), B-Max (from 2012) and EcoSport (from 2013).
- Gear box applications include: DPCS6 and 6DCT250 6 speed dry plate dual clutch type gearbox.
- Equivalent to OEM 307-675.
- · Made in Sheffield. Unique, simplified EU Registered design.
- For gearbox seal replacement kit, please see Laser Part No.7821.