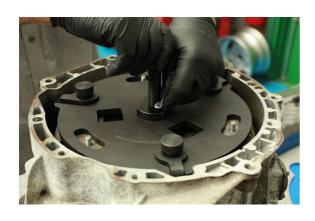

## **Dual Clutch Removal And Fitting Kit for Ford**

Dual clutch removal and fitting kit for Ford DCT 250 gearbox. Use in conjunction with Laser 7821 when replacing the gearbox seals.

## **Additional Information**

- Applications include: Ford Focus (from 2012), Fiesta (from 2008), B-Max (from 2012) and EcoSport (from 2013).
- Gear box applications include: DPCS6 and 6DCT250 6 speed dry plate dual clutch type gearbox.
- Equivalent to OEM 307-675.
- · Made in Sheffield. Unique, simplified EU Registered design.
- For gearbox seal replacement kit, please see Laser Part No.7821.