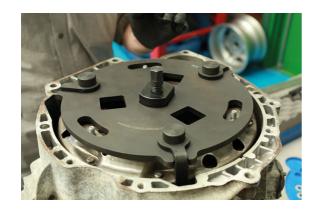

## **Dual Clutch Removal And Fitting Kit for Ford**

Dual clutch removal and fitting kit for Ford DCT 250 gearbox. Use in conjunction with Laser 7821 when replacing the gearbox seals.

## **Additional Information**

- Applications include: Ford Focus (from 2012), Fiesta (from 2008), B-Max (from 2012) and EcoSport (from 2013).
- Gear box applications include: DPCS6 and 6DCT250 6 speed dry plate dual clutch type gearbox.
- Equivalent to OEM 307-675.
- · Made in Sheffield. Unique, simplified EU Registered design.
- For gearbox seal replacement kit, please see Laser Part No.7821.