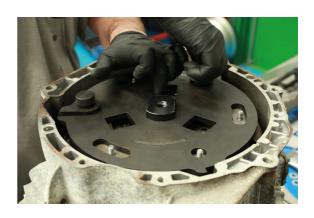

## **Dual Clutch Removal And Fitting Kit for Ford**

Dual clutch removal and fitting kit for Ford DCT 250 gearbox. Use in conjunction with Laser 7821 when replacing the gearbox seals.

## **Additional Information**

- Applications include: Ford Focus (from 2012), Fiesta (from 2008), B-Max (from 2012) and EcoSport (from 2013).
- Gear box applications include: DPCS6 and 6DCT250 6 speed dry plate dual clutch type gearbox.
- Equivalent to OEM 307-675.
- · Made in Sheffield. Unique, simplified EU Registered design.
- For gearbox seal replacement kit, please see Laser Part No.7821.