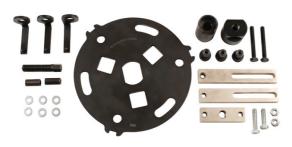

## **Dual Clutch Removal And Fitting Kit for Ford**

Dual clutch removal and fitting kit for Ford DCT 250 gearbox. Use in conjunction with Laser 7821 when replacing the gearbox seals.

## **Additional Information**

- Applications include: Ford Focus (from 2012), Fiesta (from 2008), B-Max (from 2012) and EcoSport (from 2013).
- Gear box applications include: DPCS6 and 6DCT250 6 speed dry plate dual clutch type gearbox.
- Equivalent to OEM 307-675.
- · Made in Sheffield. Unique, simplified EU Registered design.
- For gearbox seal replacement kit, please see Laser Part No.7821.